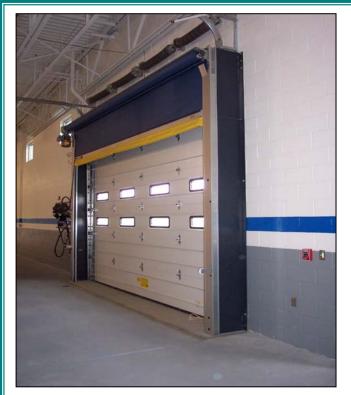

**RYTEC** High-Speed doors offer improved vehicle flow in high-traffic areas and are designed to handle the rigors of opening and closing thousands of times a day, day after day.

Your products are the only things that should be moving in and out of your facility, not expensive heating and cooling costs. **RYTEC** High-Speed doors offer freedom of movement in a climate-controlled environment.

**RYTEC** High-Speed doors come with full-width, replaceable PVC window panels allowing for greater visibility. And, when accidents do happen, Quick-Set,<sup>TM</sup> Break-Away<sup>TM</sup> tabs allow the bottom bar to be reset without tools in just seconds, virtually eliminating door downtime.