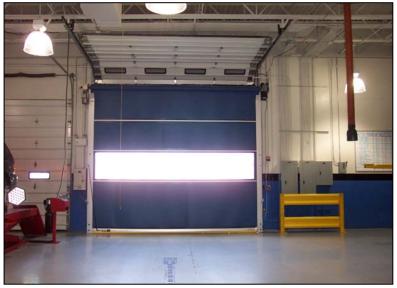

**RYTEC** High-Speed doors offer improved vehicle flow in high-traffic areas and are designed to handle the rigors of opening and closing thousands of times a day, day after day.

Your products are the only things that should be moving in and out of your facility, not expensive heating and cooling costs. **RYTEC** High-Speed doors offer freedom of movement in a climate-controlled environment.

**RYTEC** High-Speed doors come with full-width, replaceable PVC window panels allowing for greater visibility. And, when accidents do happen, Quick-Set,<sup>TM</sup> Break-Away<sup>TM</sup> tabs allow the bottom bar to be reset without tools in just seconds, virtually eliminating door downtime.