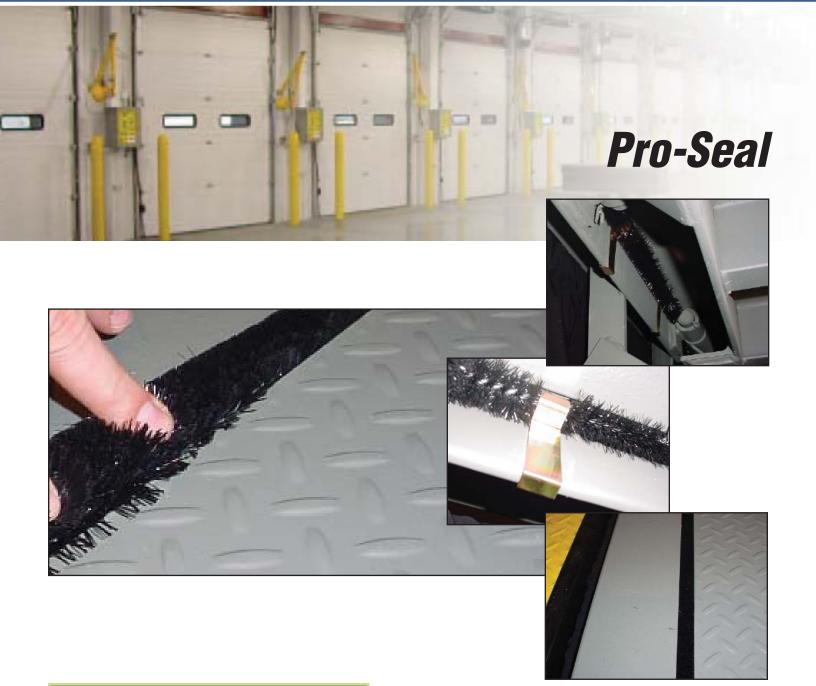

## *Rear Brush Weather Seal*

When the brush is pressed into place it is supported by the metal clips. The brush expands sealing the void between the rear header and the hinge where air and rodents could enter.

The Pro-Seal offers the quickest and tightest seal available. It can be positioned in the rear of the leveler in under ten minutes. The kit includes all of the necessary tools and equipment to completely seal the rear of the dock leveler, the hardest area to completely seal due to the odd shape of the rear hinge area. The Pro-Seal is positioned on top of specially designed clips which quickly snap into place using the patented clip tool included. After the brush is pressed into the rear hinge area, the seal expands, closing off the gap in the rear of the leveler. The specially designed tubular brush seals along every surface completely seals the rear hinge area, protecting your facility from air and rodent infiltration. The Pro-Seal is designed to be installed by anyone without the need for special tools or adhesives.