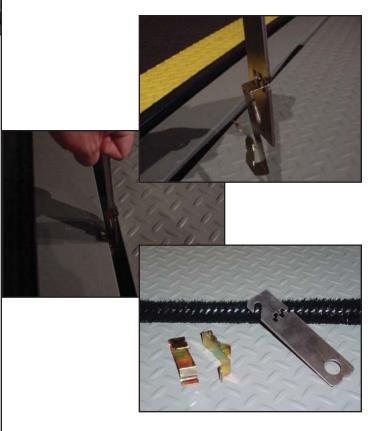

The Pro-Seal offers the quickest and tightest seal available. It can be positioned in the rear of the leveler in under ten minutes. The kit includes all of the necessary tools and equipment to completely seal the rear of the dock leveler, the hardest area to completely seal due to the odd shape of the rear hinge area. The Pro-Seal is positioned on top of specially designed clips which quickly snap into place using the patented clip tool included. After the brush is pressed into the rear hinge area, the seal expands, closing off the gap in the rear of the leveler. The specially designed tubular brush seals along every surface completely seals the rear hinge area, protecting your facility from air and rodent infiltration. The Pro-Seal is designed to be installed by anyone without the need for special tools or adhesives.

## Kit Includes:

- · Seven hinge clips and two rear brushes
- Enough supplies to completely seal on 6', 6.5' or 7' dock leveler
- One easy to use install tool
- Detailed full color installation instructions