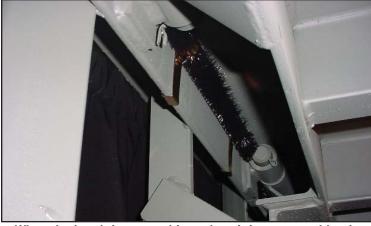

## *Rear Brush Weather Seal*

When the brush is pressed into place it is supported by the metal clips. The brush expands sealing the void between the rear header and the hinge where air and rodents could enter.

The Pro-Seal offers the quickest and tightest seal available. It can be positioned in the rear of the leveler in under ten minutes. The kit includes all of the necessary tools and equipment to completely seal the rear of the dock leveler, the hardest area to completely seal due to the odd shape of the rear hinge area. The Pro-Seal is positioned on top of specially designed clips which quickly snap into place using the patented clip tool included. After the brush is pressed into the rear hinge area, the seal expands, closing off the gap in the rear of the leveler. The specially designed tubular brush seals along every surface completely seals the rear hinge area, protecting your facility from air and rodent infiltration. The Pro-Seal is designed to be installed by anyone without the need for special tools or adhesives.