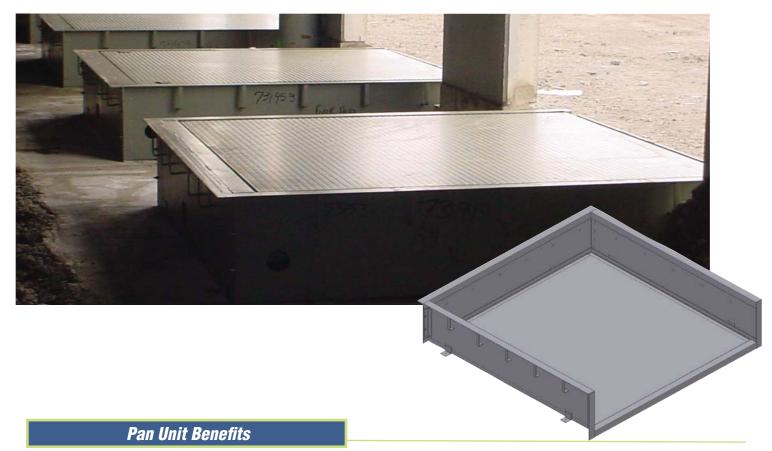

## Four Sided Leveler Pan Unit

- 3"X3"X1/4" curb angles provide reliable strength at the edge of the pan
- Saves time and money over conventional pours
- Electrical cut outs for powered docks are included in the pan design
- Unit is secured to a floor slab, back filled and poured into the finished floor
- All concrete studs are in place for strong interlacing with the concrete pre-slab

- Unit is pre-finished in machinery grey
- Pan kit is standard dock pit size allowing levelers to be easily removed and replaced
- Comes in all standard sizes 6'X6',6.5'X6',7'x6'
  6'X8', 6.5'X 8', 7'X8'
- Can be ordered in specialty sizes 10' 12'
- · Allows instant use of the leveler
- Only bumper install needed
- · Fastest way to gain access to new docks