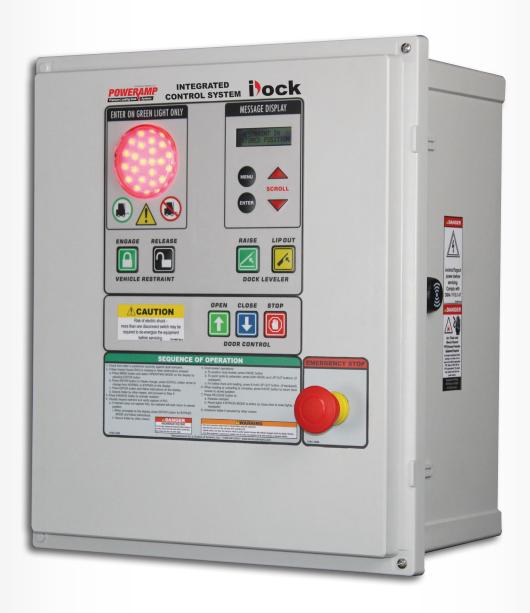

## iDock<sup>™</sup> Controls

## DOCK COMMUNICATION SYSTEM

- ► Advanced Controls of Loading Dock Equipment
- Interactive Message Display with System Information
- ► View Equipment Usage and Maintenance History
- ► Raised Dome Button Design for Ease of Use
- Fault Code Troubleshooting Display and Internal LED Lights
- Integrated Controls of all Poweramp Dock Equipment and Dock Door Installed
- **▶** 3-Color Light Communication System
- ► NEMA 4X Enclosure
- Made in the USA

## ADVANCED INTERACTIVE CONTROL OF YOUR LOADING DOCK EQUIPMENT