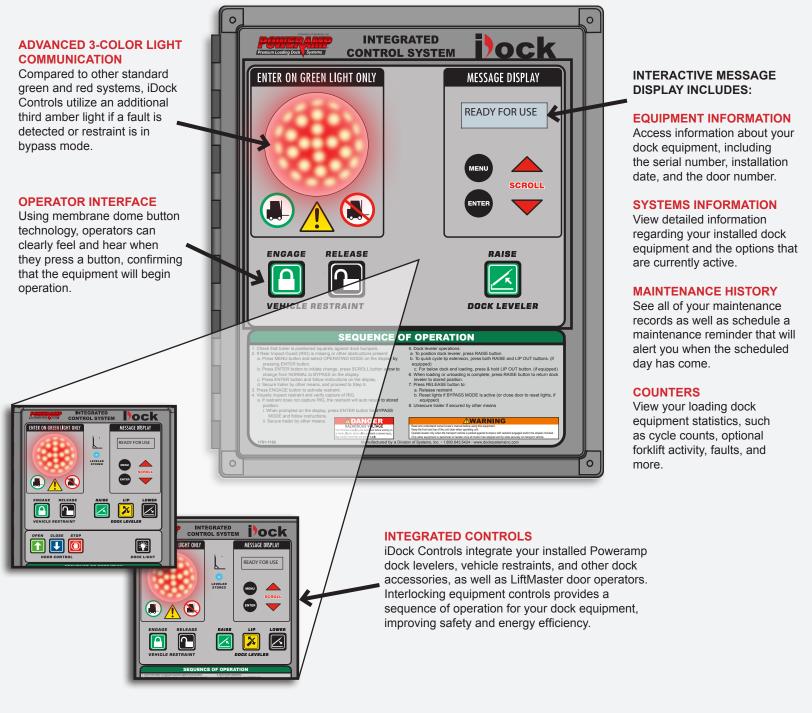

## iDock<sup>™</sup> Controls

## DOCK COMMUNICATION SYSTEM

- ► Advanced Controls of Loading Dock Equipment
- Interactive Message Display with System Information
- ► View Equipment Usage and Maintenance History
- ► Raised Dome Button Design for Ease of Use
- Fault Code Troubleshooting Display and Internal LED Lights
- Integrated Controls of all Poweramp Dock Equipment and Dock Door Installed
- **▶** 3-Color Light Communication System
- ► NEMA 4X Enclosure
- Made in the USA

## ADVANCED INTERACTIVE CONTROL OF YOUR LOADING DOCK EQUIPMENT