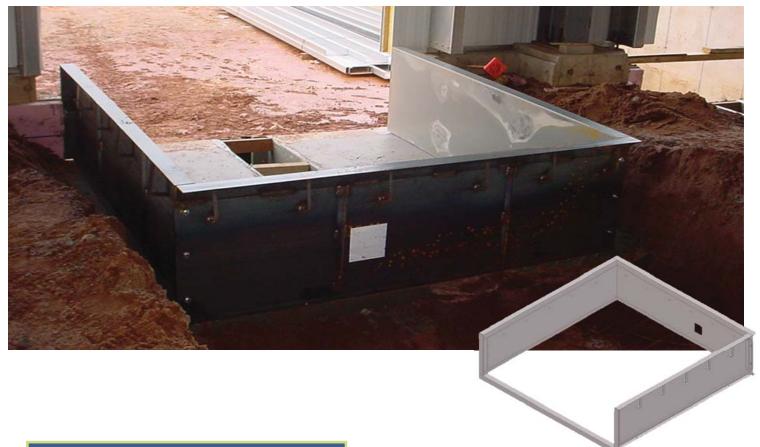

## **Self Forming Pit Kit**

## Auto Pit Benefits

- Self squaring
- 3"X3"X1/4" Curb angles provide the strength and reliability of standard formed pit angles at the top edge of the pan
- Simple bolt together design removes the need for standard pit forming
- Saves time and money
- Electrical cut outs for powered docks included
- · Unit is quickly secured to the base slab

- All concrete studs are in place for strong interlacing with the base slab
- Unit is pre-finished in machinery grey
- Pit kit is standard dock pit size so levelers can be easily removed and replaced
- Comes in all standard sizes 6'X6',6.5'X6',7'x6', 6'X8',6.5'X 8', 7'X8' and specialty sizes
- Made in the USA